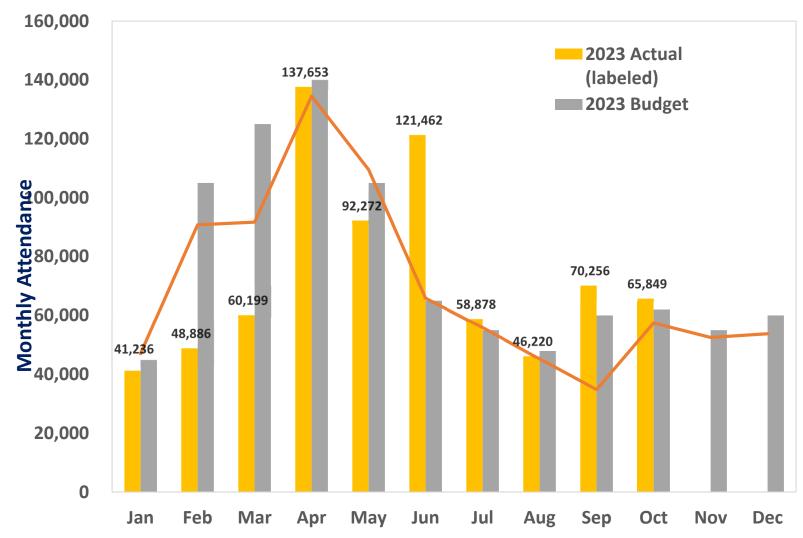

# 2023 – Attendance

Sept. 2023 = 70,256 (202% of 2022, 117% of budget)
Sept 2023 YTD attendance = 677,062 (100% of 2022, 91% of budget)
Oct 2023 YTD attendance = 742,911 (102% of 2022, 92% of budget)

# Per Capita Spending on Grounds (2 of 3)

|                         | Sept 2023 | August 2023 | July 2023 | Sept 2022 |
|-------------------------|-----------|-------------|-----------|-----------|
| Attendance              | 70,256    | 46,220      | 58,878    | 34,709    |
| General Admission       | 39,729    | 24,992      | 29,615    | 18,739    |
| Total Experience GA     | 14,003    | 8,937       | 11,695    | 7,172     |
| Members                 | 24,396    | 19,648      | 19,350    | 12,526    |
| Programs & Events (P&E) | 6,131     | 1,580       | 9,913     | 3,534     |
| Giraffe Feeding         |           |             |           |           |
| Attendance              | 21,261    | 16,190      | 21,109    | 10,929    |
| Total Experience        | 14,003    | 8,937       | 11,695    | 7,172     |
| Revenue                 | \$97,412  | \$76,136    | \$90,929  | \$49,447  |
| Capture Rate            | 30%       | 35%         | 36%       | 31%       |
| Capture Rate, ex. P&E   | 27%       | 30%         | 35%       | 28%       |
| Average Revenue         | \$4.58    | \$4.70      | \$4.31    | \$4.52    |
| Stingray Bay            |           |             |           |           |
| Attendance              | 22,074    | 16,108      | 21,389    | 9,274     |
| Total Experience        | 14,003    | 8,937       | 11,695    | 7,172     |
| Revenue                 | \$59,634  | \$40,574    | \$52,260  | \$22,792  |
| Capture Rate            | 31%       | 35%         | 36%       | 27%       |
| Capture Rate, ex. P&E   | 34%       | 36%         | 44%       | 30%       |
| Average Revenue         | \$2.70    | \$2.52      | \$2.44    | \$2.46    |
| Special Exhibit         |           |             |           |           |
| Attendance              | 15,635    | 11,353      | 14,778    | 7,571     |
| Total Experience        | 14,003    | 8,937       | 11,695    | 7,172     |
| Revenue                 | \$73,000  | \$52,475    | \$65,311  | \$8,758   |
| Capture Rate            | 22%       | 25%         | 25%       | 22%       |
| Capture Rate, ex. P&E   | 24%       | 25%         | 30%       | 24%       |
| Average Revenue         | \$4.67    | \$4.62      | \$4.42    | \$1.16    |

# Per Capita Spending on Grounds (3 of 3)

|                             | Sept 2023 | August 2023 | July 2023 | Sept 2022 |
|-----------------------------|-----------|-------------|-----------|-----------|
| General Admission           | 39,729    | 24,992      | 29,615    | 18,739    |
| Total Experience GA         | 14,003    | 8,937       | 11,695    | 7,172     |
|                             | 35%       | 36%         | 39%       | 38%       |
| Members                     | 24,396    | 19,648      | 19,350    | 12,526    |
| Attendance ex P&E           | 64,125    | 44,640      | 48,965    | 31,175    |
| Giraffe                     | 21,261    | 16,190      | 21,109    | 10,929    |
| Stingray                    | 22,074    | 16,108      | 21,389    | 9,274     |
| Special Exhibit             | 15,635    | 11,353      | 14,778    | 7,571     |
| P&E attendance              | 6,131     | 1,580       | 9,913     | 3,534     |
| Total attendance            | 70,256    | 46,220      | 58,878    | 34,709    |
| Admissions                  | \$480,676 | \$281,538   | \$334,281 | \$221,047 |
| Food                        | \$102,209 | \$62,145    | \$73,926  | \$44,895  |
| Gift Shop                   | \$51,179  | \$30,917    | \$41,668  | \$25,753  |
| Giraffe                     | \$97,412  | \$76,136    | \$90,929  | \$49,447  |
| Stingray                    | \$59,634  | \$40,574    | \$52,260  | \$22,792  |
| Special Exhibit             | \$73,000  | \$52,475    | \$65,311  | \$8,758   |
| Revenue sub-total           | \$864,110 | \$543,785   | \$658,375 | \$372,692 |
| Admissions                  | \$7.50    | \$6.31      | \$6.83    | \$7.09    |
| Food                        | \$1.59    | \$1.39      | \$1.51    | \$1.44    |
| Gift                        | \$0.80    | \$0.69      | \$0.85    | \$0.83    |
| Giraffe                     | \$1.52    | \$1.71      | \$1.86    | \$1.59    |
| Stingray                    | \$0.93    | \$0.91      | \$1.07    | \$0.73    |
| Special Exhibit             | \$1.14    | \$1.18      | \$1.33    | \$0.28    |
| Per capita (GA & members)   | \$13.48   | \$12.18     | \$13.45   | \$11.95   |
| Admissions                  | \$6.84    | \$6.09      | \$5.68    | \$6.37    |
| Food                        | \$1.45    | \$1.34      | \$1.26    | \$1.29    |
| Gift                        | \$0.73    | \$0.67      | \$0.71    | \$0.74    |
| Giraffe                     | \$1.39    | \$1.65      | \$1.54    | \$1.42    |
| Stingray                    | \$0.85    | \$0.88      | \$0.89    | \$0.66    |
| Special Exhibit             | \$1.04    | \$1.14      | \$1.11    | \$0.25    |
| Per capita (all attendance) | \$12.30   | \$11.77     | \$11.18   | \$10.74   |